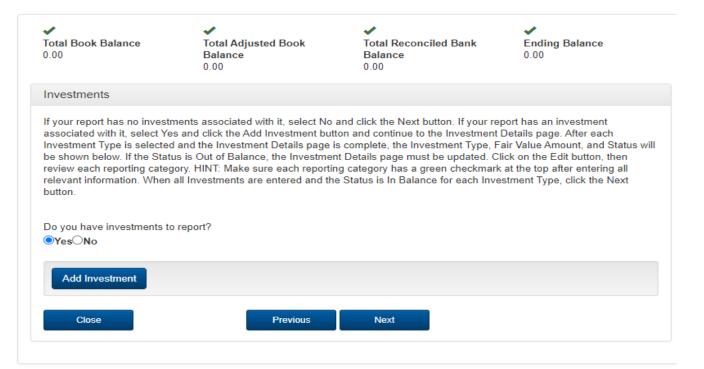

## What Information Is Collected?

- Full bank account number and name of bank
- Yearly transactional data (in aggregate)
  - Transfers between sole custody accounts (deposits from and disbursements to)
  - NYS Treasury transactions Funds received from NYS general checking account, funds sent to NYS Treasury via check or sweeps performed by OSC's Cash Management Unit
  - Other types of deposit and disbursements
- As of March 31
  - Bank account balance
    - Outstanding checks (checks which have not cleared the bank)
    - Deposits in transit (example, collected 3/31 but deposited on 4/2)
  - Investments
  - STIP balance