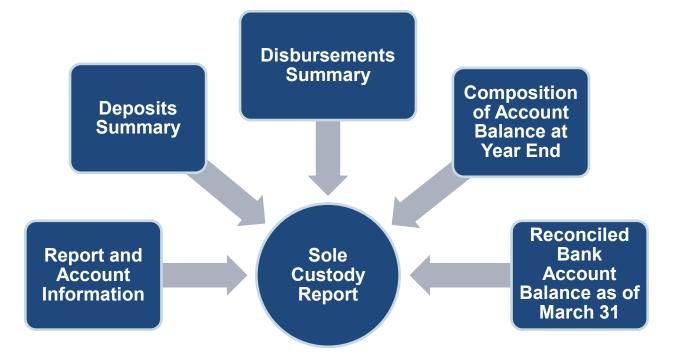

| Contact Us                                       | 2023                                             | View Only |  |  |  |  |  |
| Resources                                        | 2022                                             | View Only |  |  |  |  |  |
|                                                  | 2021                                             | View Only |  |  |  |  |  |
|                                                  | 2020                                             | View Only |  |  |  |  |  |
|                                                  |                                                  |           |  |  |  |  |  |



### **Sole Custody Report Flow**



### **Report Status Flow**

### Not Started ighthard ighthard



### **Sole Custody Report Components**





### **Sole Custody Report Selection**

| New York State Comptroller<br>THOMAS P. DINAPOLI                 |                                          |            |                       |         |                  |            |                           |                     |
|------------------------------------------------------------------|------------------------------------------|------------|-----------------------|---------|------------------|------------|---------------------------|---------------------|
| Sole Custody Reporting                                           |                                          |            |                       |         |                  |            | 📰 Apps 👻                  | 🕰 Jonathan Golden 👻 |
| Year:<br>2024