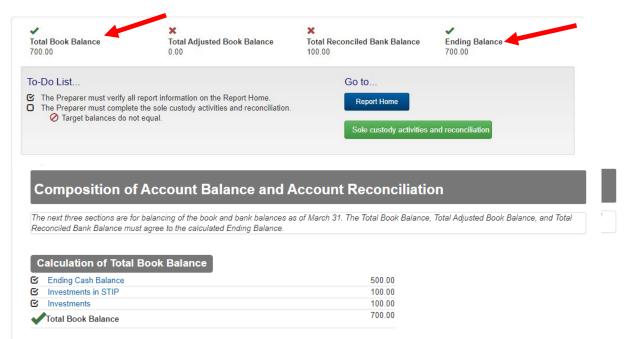

## What Information Is Collected?

- Full bank account number and name of bank
- Yearly transactional data (in aggregate)
  - Transfers between sole custody accounts (deposits from and disbursements to)
  - NYS Treasury transactions Funds received from NYS general checking account, funds sent to NYS Treasury via check or sweeps performed by OSC's Cash Management Unit
  - Other types of deposit and disbursements
- As of March 31
  - Bank account balance
    - Outstanding checks (checks which have not cleared the bank)
    - Deposits in transit (example, collected 3/31 but deposited on 4/2)
  - Investments
  - STIP balance