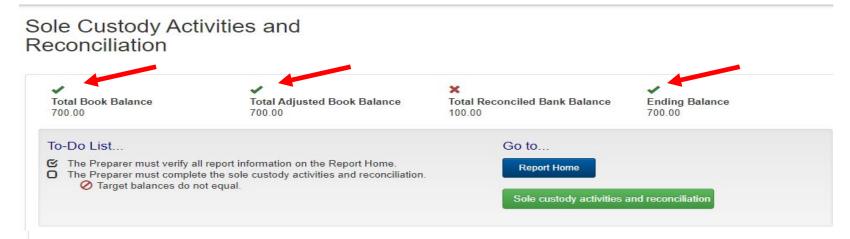

## What Information Is Collected?

- Full bank account number and name of bank
- Yearly transactional data (in aggregate)
  - Transfers between sole custody accounts (deposits from and disbursements to)
  - NYS Treasury transactions Funds received from NYS general checking account, funds sent to NYS Treasury via check or sweeps performed by OSC's Cash Management Unit
  - Other types of deposit and disbursements
- As of March 31
  - Bank account balance
    - Outstanding checks (checks which have not cleared the bank)
    - Deposits in transit (example, collected 3/31 but deposited on 4/2)
  - Investments
  - STIP balance