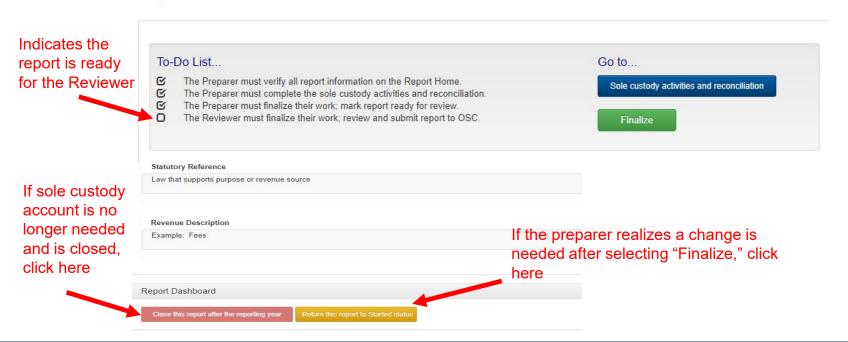

| Year:<br>2024<br>Reporting Entity:<br>Department of Environmental<br>Conservation<br>Report Master Key: | To-Do List<br>The Preparer must verify all<br>The Preparer must complet<br>Target balances do no<br>Bank account balance | e the sole custody activit<br>ot equal. |                                                            |                               | Go to<br>Sole custody activities and recon | ciliation                      |
|---------------------------------------------------------------------------------------------------------|--------------------------------------------------------------------------------------------------------------------------|-----------------------------------------|------------------------------------------------------------|-------------------------------|--------------------------------------------|--------------------------------|
| 497<br>Report Name:                                                                                     | This Report                                                                                                              |                                         |                                                            |                               |                                            |                                |
| Report Number:<br>****2557<br>Report Status:                                                            | Department<br>Department of Environmental Conse                                                                          | rvation 3350430                         | Business Unit<br>Environmental Conservation, Department of | Reporting Year<br>2024        | Report Master Key<br>497                   | Report Master Status<br>Active |
| Not Started                                                                                             | Report Name Click to Verify                                                                                              |                                         |                                                            | Report Number Click to Verify |                                            |                                |
| UMP TO                                                                                                  | User defined - usually<br>last 4 of account number                                                                       |                                         |                                                            | ****2557                      |                                            |                                |
| Report Year Selection                                                                                   |                                                                                                                          |                                         |                                                            |                               |                                            |                                |
| Reporting Entity Selection                                                                              | Financial Instruments                                                                                                    |                                         |                                                            |                               |                                            |                                |
| Report Selection                                                                                        | ID Number                                                                                                                | Name                                    | Institution                                                | Туре                          | Status                                     |                                |
| Report Home                                                                                             | Full account number                                                                                                      |                                         | Community Bank, N.A.                                       | Checking                      | Open                                       |                                |
| SC Activities and Reconciliation                                                                        |                                                                                                                          |                                         |                                                            |                               |                                            |                                |
| Dynamic Text                                                                                            | Statutory Reference Click to Veri                                                                                        | fy                                      |                                                            | Purpose Click to Verify       |                                            |                                |
| Maintenance                                                                                             | User defined                                                                                                             |                                         |                                                            | User defined                  |                                            |                                |
| Contact Us                                                                                              |                                                                                                                          |                                         |                                                            |                               |                                            |                                |
| Resources                                                                                               | Revenue Description Click to Ver                                                                                         | ifv                                     |                                                            | Disbursement Description Clic | k to Verify                                |                                |
| Data Extract                                                                                            | User defined                                                                                                             | ,                                       |                                                            | User defined                  |                                            |                                |
|                                                                                                         |                                                                                                                          |                                         |                                                            |                               |                                            |                                |

### **System Processing Screen**

| U THOMAS P. DINAPOLI                                                                            |                                                                                                                                                                                                                                                                                                                                                                                                                                                                                                                                                                                                                                                                                                                                                                                                                                                                                                                                                                                                                                                                                                                                                                                                                                                                                                                                                                                                                                                                                                                                                                                                                                                                                                                                                                                                                                                                                                                                                                                                                                                                                                                                |                                                                                                           |                          |                                  |                                   |
|-------------------------------------------------------------------------------------------------|--------------------------------------------------------------------------------------------------------------------------------------------------------------------------------------------------------------------------------------------------------------------------------------------------------------------------------------------------------------------------------------------------------------------------------------------------------------------------------------------------------------------------------------------------------------------------------------------------------------------------------------------------------------------------------------------------------------------------------------------------------------------------------------------------------------------------------------------------------------------------------------------------------------------------------------------------------------------------------------------------------------------------------------------------------------------------------------------------------------------------------------------------------------------------------------------------------------------------------------------------------------------------------------------------------------------------------------------------------------------------------------------------------------------------------------------------------------------------------------------------------------------------------------------------------------------------------------------------------------------------------------------------------------------------------------------------------------------------------------------------------------------------------------------------------------------------------------------------------------------------------------------------------------------------------------------------------------------------------------------------------------------------------------------------------------------------------------------------------------------------------|-----------------------------------------------------------------------------------------------------------|--------------------------|----------------------------------|-----------------------------------|
| ole Custody Reporting                                                                           |                                                                                                                                                                                                                                                                                                                                                                                                                                                                                                                                                                                                                                                                                                                                                                                                                                                                                                                                                                                                                                                                                                                                                                                                                                                                                                                                                                                                                                                                                                                                                                                                                                                                                                                                                                                                                                                                                                                                                                                                                                                                                                                                |                                                                                                           |                          | <b>II</b> A                      | pps 👻 🕰 Jonathan Gol              |
| Year:<br>2021<br>Reporting Entity:<br>Department of Motor Vehicles<br>Report Master Key:<br>606 | The Preparer must complete t<br>Target balances do not a service of the service o | sport information on the Report Home<br>he sole custody trivities and reconc<br>equal.<br>need attention. |                          | Go to<br>Sole custody activities | and reconciliation                |
| Report Name:<br>Fiscal Mgmt-Title Escrow A/C<br>Report Number:                                  | This Report                                                                                                                                                                                                                                                                                                                                                                                                                                                                                                                                                                                                                                                                                                                                                                                                                                                                                                                                                                                                                                                                                                                                                                                                                                                                                                                                                                                                                                                                                                                                                                                                                                                                                                                                                                                                                                                                                                                                                                                                                                                                                                                    |                                                                                                           |                          |                                  |                                   |
| Report Number:<br>Report Status:<br>Started                                                     | Department<br>Department of Motor Vehicles<br>3700317                                                                                                                                                                                                                                                                                                                                                                                                                                                                                                                                                                                                                                                                                                                                                                                                                                                                                                                                                                                                                                                                                                                                                                                                                                                                                                                                                                                                                                                                                                                                                                                                                                                                                                                                                                                                                                                                                                                                                                                                                                                                          | Business Unit<br>Department of Motor Vehicle                                                              | Reporting Year<br>s 2021 | Report Master Key                | Report Master<br>Status<br>Active |
| JMP TO                                                                                          |                                                                                                                                                                                                                                                                                                                                                                                                                                                                                                                                                                                                                                                                                                                                                                                                                                                                                                                                                                                                                                                                                                                                                                                                                                                                                                                                                                                                                                                                                                                                                                                                                                                                                                                                                                                                                                                                                                                                                                                                                                                                                                                                |                                                                                                           |                          |                                  |                                   |
| Report Year Selection<br>Report Selection                                                       | Report Name Click to Verify<br>Fiscal Mgmt-Title Escrow A/C                                                                                                                                                                                                                                                                                                                                                                                                                                                                                                                                                                                                                                                                                                                                                                                                                                                                                                                                                                                                                                                                                                                                                                                                                                                                                                                                                                                                                                                                                                                                                                                                                                                                                                                                                                                                                                                                                                                                                                                                                                                                    | )                                                                                                         | Report Number            | Verified (click to edit)         |                                   |
| Report Home                                                                                     |                                                                                                                                                                                                                                                                                                                                                                                                                                                                                                                                                                                                                                                                                                                                                                                                                                                                                                                                                                                                                                                                                                                                                                                                                                                                                                                                                                                                                                                                                                                                                                                                                                                                                                                                                                                                                                                                                                                                                                                                                                                                                                                                |                                                                                                           |                          |                                  |                                   |
| SC Activities and Reconciliation                                                                | Financial Instruments                                                                                                                                                                                                                                                                                                                                                                                                                                                                                                                                                                                                                                                                                                                                                                                                                                                                                                                                                                                                                                                                                                                                                                                                                                                                                                                                                                                                                                                                                                                                                                                                                                                                                                                                                                                                                                                                                                                                                                                                                                                                                                          |                                                                                                           |                          |                                  |                                   |
| Maintenance                                                                                     | ID Number                                                                                                                                                                                                                                                                                                                                                                                                                                                                                                                                                                                                                                                                                                                                                                                                                                                                                                                                                                                                                                                                                                                                                                                                                                                                                                                                                                                                                                                                                                                                                                                                                                                                                                                                                                                                                                                                                                                                                                                                                                                                                                                      | Name Institution                                                                                          | Туре                     | Status                           |                                   |
| Contact Us                                                                                      | 9783                                                                                                                                                                                                                                                                                                                                                                                                                                                                                                                                                                                                                                                                                                                                                                                                                                                                                                                                                                                                                                                                                                                                                                                                                                                                                                                                                                                                                                                                                                                                                                                                                                                                                                                                                                                                                                                                                                                                                                                                                                                                                                                           | Wells Fargo                                                                                               | Checking                 | Open                             |                                   |
| Resources                                                                                       |                                                                                                                                                                                                                                                                                                                                                                                                                                                                                                                                                                                                                                                                                                                                                                                                                                                                                                                                                                                                                                                                                                                                                                                                                                                                                                                                                                                                                                                                                                                                                                                                                                                                                                                                                                                                                                                                                                                                                                                                                                                                                                                                |                                                                                                           |                          |                                  |                                   |

#### Sole Custody Reporting

| Year:<br>2021                                                                                                                     | Report Home                                                                                                                         |                                               |                        |                             |                                  |
|-----------------------------------------------------------------------------------------------------------------------------------|-------------------------------------------------------------------------------------------------------------------------------------|-----------------------------------------------|------------------------|-----------------------------|----------------------------------|
| Reporting Entity:<br>Department of Motor Vehicles<br>Report Master Key:<br>2022<br>Report Name:<br>Jser defined<br>Report Number: | To-Do List<br>The Preparer must verify all report info<br>The Preparer must complete the sole of<br>Bank account balances need atte | sustody activities and reconciliation.        |                        | Go to<br>Sole custody activ | ities and reconciliation         |
| Iser defined<br>Report Status:                                                                                                    | This Report                                                                                                                         |                                               | -                      |                             |                                  |
| IMP TO                                                                                                                            | Department<br>Department of Motor Vehicles 3700317                                                                                  | Business Unit<br>Department of Motor Vehicles | Reporting Year<br>2021 | Report Master Ke<br>2022    | y Report Master Status<br>Active |
| eport Year Selection                                                                                                              | Report Name Verified (click to edit)                                                                                                |                                               | Report Number          | Verified (click to edit)    |                                  |
| eport Selection                                                                                                                   | User defined                                                                                                                        |                                               | User defined           |                             |                                  |
| Activities and Reconciliation                                                                                                     | Financial Instruments                                                                                                               |                                               |                        |                             |                                  |
| ntact Us                                                                                                                          | ID Number                                                                                                                           | Name                                          | Institution            | Туре                        | Status                           |
| sources                                                                                                                           | Full account number                                                                                                                 | User defined                                  | NBT Bank               | Savings                     | Open                             |
|                                                                                                                                   | Statutory Reference Verified (click to ed                                                                                           | it)                                           | Purpose Verifier       | d (click to edit)           | WICKET AJAX                      |

#### Sole Custody Reporting

| Year:<br>2021                                     | Report Home                                                                                            |                                               |                        |                              |                   |                                |
|---------------------------------------------------|--------------------------------------------------------------------------------------------------------|-----------------------------------------------|------------------------|------------------------------|-------------------|--------------------------------|
| Reporting Entity:<br>Department of Motor Vehicles |                                                                                                        |                                               |                        |                              |                   |                                |
| Report Master Key:                                | To-Do List                                                                                             |                                               |                        | Go to                        |                   |                                |
| 2022                                              | G The Preparer must verify all report inform                                                           | nation on the Report Home.                    |                        | Colorested a                 |                   |                                |
| Report Name:<br>Jser defined                      | <ul> <li>The Preparer must complete the sole cu</li> <li>Ø Bank account balances need atter</li> </ul> | stody activities and reconciliation.          |                        | Sole custod                  | ly activities and | reconciliation                 |
| Report Number:<br>Jser defined                    |                                                                                                        |                                               |                        |                              |                   |                                |
| Report Status:<br>Started                         | This Report                                                                                            |                                               |                        |                              |                   |                                |
| MP TO                                             | Department<br>Department of Motor Vehicles 3700317                                                     | Business Unit<br>Department of Motor Vehicles | Reporting Year<br>2021 | Report Mas<br>2022           | ter Key           | Report Master Status<br>Active |
| eport Year Selection                              |                                                                                                        |                                               |                        |                              | 2.1               |                                |
| eport Selection                                   | Report Name Verified (click to edit)                                                                   |                                               | Report Numb            | ber Verified (click to edit) |                   |                                |
| eport Home                                        | User defined                                                                                           |                                               | User defined           |                              |                   |                                |
| C Activities and Reconciliation                   |                                                                                                        |                                               |                        |                              |                   |                                |
| laintenance                                       | Financial Instruments                                                                                  |                                               |                        |                              |                   |                                |
| Contact Us                                        | ID Number                                                                                              | Name                                          | Institution            | Туре                         | Status            |                                |
| esources                                          | Full account number                                                                                    | User defined                                  | NBT Bank               | Savings                      | Open              |                                |
|                                                   | Statutory Reference Verified (click to edit)                                                           | -                                             | Purpose                | Verified (click to edit)     |                   | WICKET AJAX D                  |