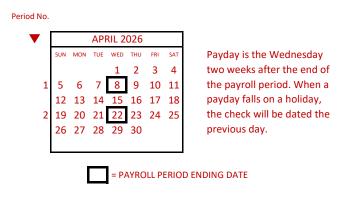

# Office of the New York State Comptroller **BUREAU OF STATE PAYROLL SERVICES** ADMINISTRATION PAYROLL CALENDAR APRIL 1, 2025 - APRIL 30, 2026

LAG

Period

No.

18

20

#### (Refer to Payroll Bulletin for Submission Dates)

| PAYROLL PERIOD |                             | CHECK DATES  |
|----------------|-----------------------------|--------------|
| No. 1          | March 27 - April 9          | April 23     |
| No. 2          | April 10 - April 23         | May 7        |
| No. 3          | April 24 - May 7            | May 21       |
| No. 4          | May 8 - May 21              | June 4       |
| No. 5          | May 22 - June 4             | June 18      |
| No. 6          | June 5 - June 18            | July 2       |
| No. 7          | June 19 - July 2            | July 16      |
| No. 8          | July 3 - July 16            | July 30      |
| No. 9          | July 17 - July 30           | August 13    |
| No. 10         | July 31 - August 13         | August 27    |
| No. 11         | August 14 - August 27       | September 10 |
| No. 12         | August 28 - September 10    | September 24 |
| No. 13         | September 11 - September 24 | October 8    |
| No. 14         | September 25 - October 8    | October 22   |
| No. 15         | October 9 - October 22      | November 5   |
| No. 16         | October 23 - November 5     | November 19  |
| No. 17         | November 6 - November 19    | December 3   |
| No. 18         | November 20 - December 3    | December 17  |
| No. 19         | December 4 - December 17    | December 31  |
| No. 20         | December 18 - December 31   | January 14   |
| No. 21         | January 1 - January 14      | January 28   |
| No. 22         | January 15 - January 28     | February 11  |
| No. 23         | January 29 - February 11    | February 25  |
| No. 24         | February 12 - February 25   | March 11     |
| No. 25         | February 26 - March 11      | March 25     |
| No. 26         | March 12 - March 25         | April 8      |
|                |                             |              |