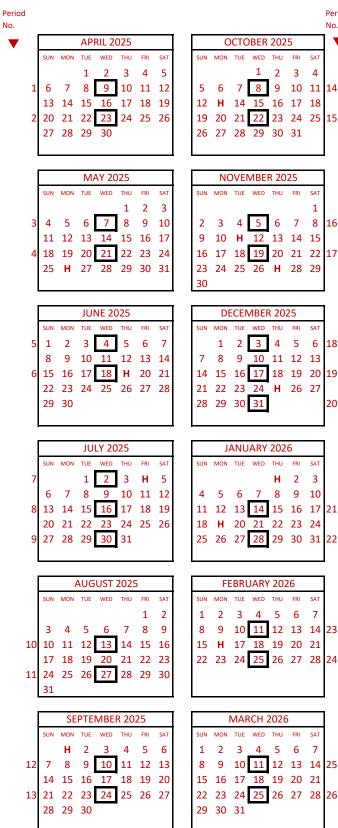

# Office of the New York State Comptroller **BUREAU OF STATE PAYROLL SERVICES** ADMINISTRATION PAYROLL CALENDAR APRIL 1, 2025 - APRIL 30, 2026

LAG

Period

No.

18

20

### H = HOLIDAY

## ADMINISTRATION AGENCIES 2025-2026 ON A LAG BASIS

#### (Refer to Payroll Bulletin for Submission Dates)

| PAYROLL PERIOD |                             | CHECK DATES  |
|----------------|-----------------------------|--------------|
| No. 1          | March 27 - April 9          | April 23     |
| No. 2          | April 10 - April 23         | May 7        |
| No. 3          | April 24 - May 7            | May 21       |
| No. 4          | May 8 - May 21              | June 4       |
| No. 5          | May 22 - June 4             | June 18      |
| No. 6          | June 5 - June 18            | July 2       |
| No. 7          | June 19 - July 2            | July 16      |
| No. 8          | July 3 - July 16            | July 30      |
| No. 9          | July 17 - July 30           | August 13    |
| No. 10         | July 31 - August 13         | August 27    |
| No. 11         | August 14 - August 27       | September 10 |
| No. 12         | August 28 - September 10    | September 24 |
| No. 13         | September 11 - September 24 | October 8    |
| No. 14         | September 25 - October 8    | October 22   |
| No. 15         | October 9 - October 22      | November 5   |
| No. 16         | October 23 - November 5     | November 19  |
| No. 17         | November 6 - November 19    | December 3   |
| No. 18         | November 20 - December 3    | December 17  |
| No. 19         | December 4 - December 17    | December 31  |
| No. 20         | December 18 - December 31   | January 14   |
| No. 21         | January 1 - January 14      | January 28   |
| No. 22         | January 15 - January 28     | February 11  |
| No. 23         | January 29 - February 11    | February 25  |
| No. 24         | February 12 - February 25   | March 11     |
| No. 25         | February 26 - March 11      | March 25     |
| No. 26         | March 12 - March 25         | April 8      |
|                |                             |              |