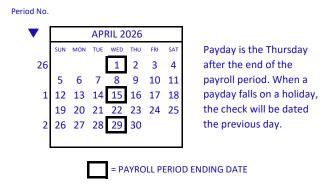

# Office of the New York State Comptroller BUREAU OF STATE PAYROLL SERVICES INSTITUTION PAYROLL CALENDAR APRIL 1, 2025 - APRIL 30, 2026 CURRENT

### H = HOLIDAY

#### (Refer to Payroll Bulletin for Submission Dates)

| PAYROLL PERIOD CHECK DATES |                            |              |
|----------------------------|----------------------------|--------------|
|                            |                            |              |
| No. 1                      | April 3 - April 16         | April 17     |
| No. 2                      | April 17 - April 30        | May 1        |
| No. 3                      | May 1 - May 14             | May 15       |
| No. 4                      | May 15 - May 28            | May 29       |
| No. 5                      | May 29 - June 11           | June 12      |
| No. 6                      | June 12 - June 25          | June 26      |
| No. 7                      | June 26 - July 9           | July 10      |
| No. 8                      | July 10 - July 23          | July 24      |
| No. 9                      | July 24 - August 6         | August 7     |
| No. 10                     | August 7 - August 20       | August 21    |
| No. 11                     | August 21 - September 3    | September 4  |
| No. 12                     | September 4 - September 17 | September 18 |
| No. 13                     | September 18 - October 1   | October 2    |
| No. 14                     | October 2 - October 15     | October 16   |
| No. 15                     | October 16 - October 29    | October 30   |
| No. 16                     | October 30 - November 12   | November 13  |
| No. 17                     | November 13 - November 26  | November 26  |
| No. 18                     | November 27 - December 10  | December 11  |
| No. 19                     | December 11 - December 24  | December 24  |
| No. 20                     | December 25 - January 7    | January 8    |
| No. 21                     | January 8 - January 21     | January 22   |
| No. 22                     | January 22 - February 4    | February 5   |
| No. 23                     | February 5 - February 18   | February 19  |
| No. 24                     | February 19 - March 4      | March 5      |
| No. 25                     | March 5 - March 18         | March 19     |
| No. 26                     | March 19 - April 1         | April 2      |
|                            | ·                          |              |