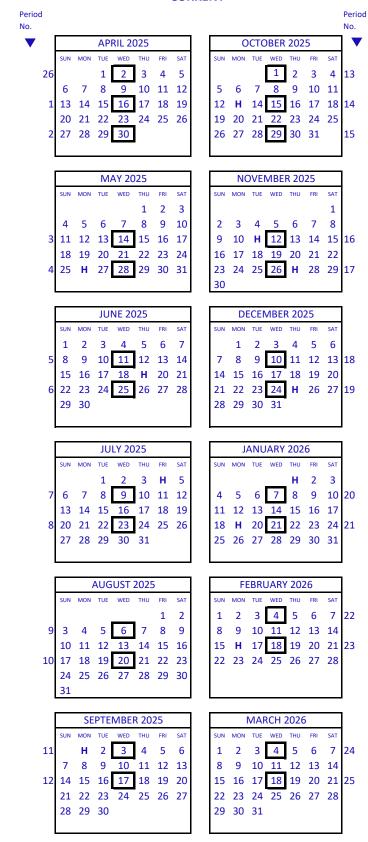

# Office of the New York State Comptroller BUREAU OF STATE PAYROLL SERVICES INSTITUTION PAYROLL CALENDAR APRIL 1, 2025 - APRIL 30, 2026 CURRENT

### H = HOLIDAY

## INSTITUTION AGENCIES 2025-2026 ON A CURRENT BASIS

#### (Refer to Payroll Bulletin for Submission Dates)

| PAYROLL PERIOD CHECK DATES |                            |              |
|----------------------------|----------------------------|--------------|
|                            |                            |              |
| No. 1                      | April 3 - April 16         | April 17     |
| No. 2                      | April 17 - April 30        | May 1        |
| No. 3                      | May 1 - May 14             | May 15       |
| No. 4                      | May 15 - May 28            | May 29       |
| No. 5                      | May 29 - June 11           | June 12      |
| No. 6                      | June 12 - June 25          | June 26      |
| No. 7                      | June 26 - July 9           | July 10      |
| No. 8                      | July 10 - July 23          | July 24      |
| No. 9                      | July 24 - August 6         | August 7     |
| No. 10                     | August 7 - August 20       | August 21    |
| No. 11                     | August 21 - September 3    | September 4  |
| No. 12                     | September 4 - September 17 | September 18 |
| No. 13                     | September 18 - October 1   | October 2    |
| No. 14                     | October 2 - October 15     | October 16   |
| No. 15                     | October 16 - October 29    | October 30   |
| No. 16                     | October 30 - November 12   | November 13  |
| No. 17                     | November 13 - November 26  | November 26  |
| No. 18                     | November 27 - December 10  | December 11  |
| No. 19                     | December 11 - December 24  | December 24  |
| No. 20                     | December 25 - January 7    | January 8    |
| No. 21                     | January 8 - January 21     | January 22   |
| No. 22                     | January 22 - February 4    | February 5   |
| No. 23                     | February 5 - February 18   | February 19  |
| No. 24                     | February 19 - March 4      | March 5      |
| No. 25                     | March 5 - March 18         | March 19     |
| No. 26                     | March 19 - April 1         | April 2      |
|                            | ·                          |              |