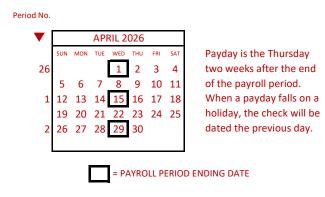

# Office of the New York State Comptroller **BUREAU OF STATE PAYROLL SERVICES** INSTITUTION PAYROLL CALENDAR APRIL 1, 2025 - APRIL 30, 2026

LAG

Period

No.

13

14

15

SA

4

1

8

SAT

6

SAT

3

SA

22 23 24 25 26 27 28

29 30 31

18

21 22 23

28 29 30

24 25 26 27

#### (Refer to Payroll Bulletin for Submission Dates)

| PAYROLL PERIOD |                            | CHECK DATES  |
|----------------|----------------------------|--------------|
| No. 1          | April 3 - April 16         | May 1        |
| No. 2          | April 17 - April 30        | May 15       |
| No. 3          | May 1 - May 14             | May 29       |
| No. 4          | May 15 - May 28            | June 12      |
| No. 5          | May 29 - June 11           | June 26      |
| No. 6          | June 12 - June 25          | July 10      |
| No. 7          | June 26 - July 9           | July 24      |
| No. 8          | July 10 - July 23          | August 7     |
| No. 9          | July 24 - August 6         | August 21    |
| No. 10         | August 7 - August 20       | September 4  |
| No. 11         | August 21 - September 3    | September 18 |
| No. 12         | September 4 - September 17 | October 2    |
| No. 13         | September 18 - October 1   | October 16   |
| No. 14         | October 2 - October 15     | October 30   |
| No. 15         | October 16 - October 29    | November 13  |
| No. 16         | October 30 - November 12   | November 26  |
| No. 17         | November 13 - November 26  | December 11  |
| No. 18         | November 27 - December 10  | December 24  |
| No. 19         | December 11 - December 24  | January 8    |
| No. 20         | December 25 - January 7    | January 22   |
| No. 21         | January 8 - January 21     | February 5   |
| No. 22         | January 22 - February 4    | February 19  |
| No. 23         | February 5 - February 18   | March 5      |
| No. 24         | February 19 - March 4      | March 19     |
| No. 25         | March 5 - March 18         | April 2      |
| No. 26         | March 19 - April 1         | April 16     |
|                |                            |              |